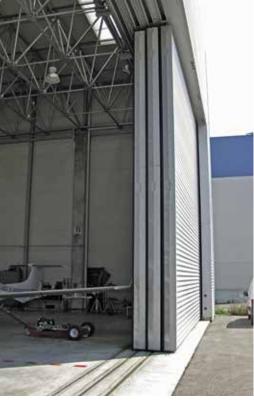

## SLIDING DOORS SLIDING DOOR IRON - ST MODEL

Sliding doors with overlapping leaves, with track on floor, manual with special braking system, size of the hole 130m x 9,5m

Sliding door with or without track on floor, metal carpentry frame with sandwich-type insulated panels (variable thicknesses)