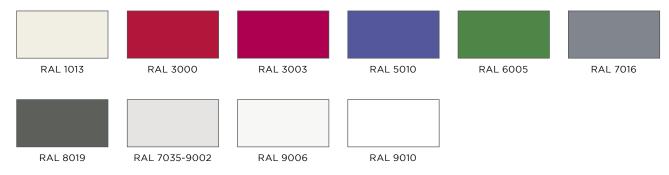

### **AVAILABLE COLORS**

Our panels are coated on both sides with smooth sheet in prepainted steel thickness 7-8/10, available in colors RAL:

We also have a sheet covered in walnut-stained Pvc in two shades: light or dark On request we can cover panels with stainless steel sheet (Aisi 304 or 316) or pre-painted aluminum sheet.