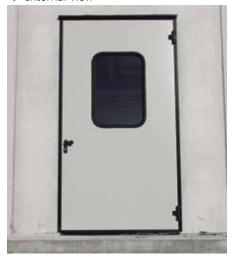

# DOORS FOR EXTERNAL PLANE DOOR MODEL "CERTIFICATE SAC 1"

external view

Plane door with single leaf, panic handle lever-type, frame and panel with different colors

Plane door with two leaves, panic handle lever-type on primary leaf