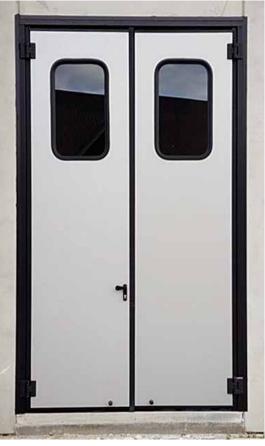

Plane door with single leaf, panic handle lever-type, porthole

# DOORS FOR EXTERNAL PLANE DOOR MODEL "CERTIFICATE SAC 1"

external view

Plane door with single leaf, panic handle lever-type, frame and panel with different colors

Plane door with two leaves, panic handle lever-type on primary leaf