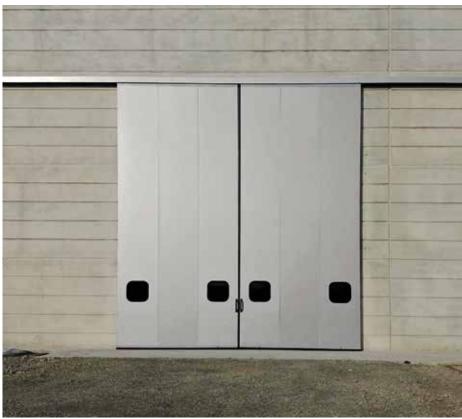

External view, sliding door with single leaf, with pedestrian door without obstacle

External view, sliding door with opposed double leaves, window frames, handle with key for opening from outside

# SLIDING DOORS SLIDING DOOR SILVER MODEL

(without track on floor)

External view, sliding door with single leaf, pvc sheet like wood, with handle with key for opening from outside

External view, sliding door with opposed double leaves, with pedestrian door without obstacle obtained between two panels