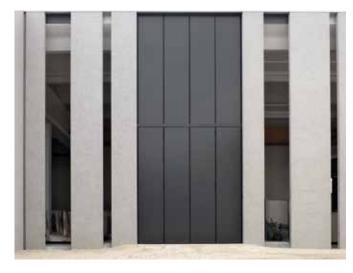

### FOLDING DOORS COMPRESS DOOR II MODEL CLASSIC LINE

(without track on floor)

**^** 

External view, folding doors, with pvc sheet like wood light shade, with pedestrian door and window frames

Handy and practical, ideal for manual and continue opening. Solution with upper track and steel side jamb painted of black; Suitable for all types of installation: internal, external, inside hole, on metal structures or with holes with the presence of iron perimeter portals