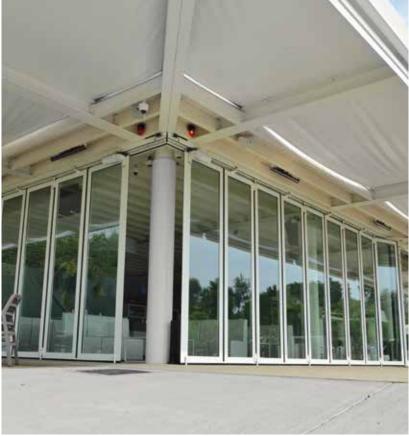

## FOLDING DOORS COMPRESS DOOR I MODEL

(with track on floor)

External view, doors with double leaf packs 8+8, with portholes and motor

External view, doors with single leaf pack 8+0, motorized

Doors with double leaf packs 2+2, one side at 90° and the other at 180°, broken leaf with panic handle