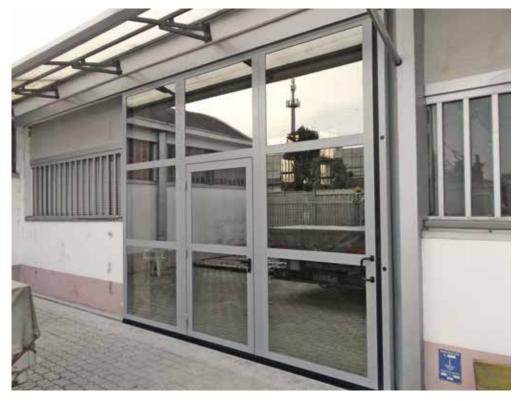

### FOLDING DOORS COMPRESS DOOR II MODEL CLASSIC LINE

(without track on floor)

**^** 

External view, folding doors, with pvc sheet like wood light shade, with pedestrian door and window frames

Handy and practical, ideal for manual and continue opening. Solution with upper track and steel side jamb painted of black; Suitable for all types of installation: internal, external, inside hole, on metal structures or with holes with the presence of iron perimeter portals