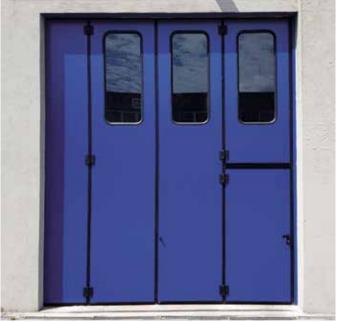

external view

Door model 2AVS New line with handle with key for opening from outside

Door model 2AVS classic with two panels each leaf, with pedestrian door without obstacle, upper portholes

# DOORS WITH SWING LEAVES 2 AVS MODEL NEW LINE / CLASSIC LINE (without track on floor)

internal view

external view

Door model 2AVS classic with handle with key for opening from outside

Door model 2AVS classic with panic handle on primary leaf