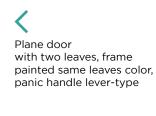

# DOORS FOR EXTERNAL PLANE DOOR MODEL "CERTIFICATE SAC 1"

external view

Plane door with single leaf, panic handle lever-type, frame and panel with different colors

Plane door with two leaves, panic handle lever-type on primary leaf