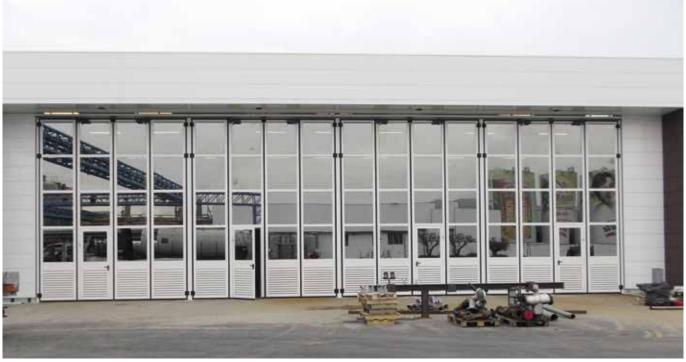

External view, doors with double leaf packs 4+4, motorized, with fixed side panels

External view, doors with double leaf packs 20+20, with double row of portholes and motor