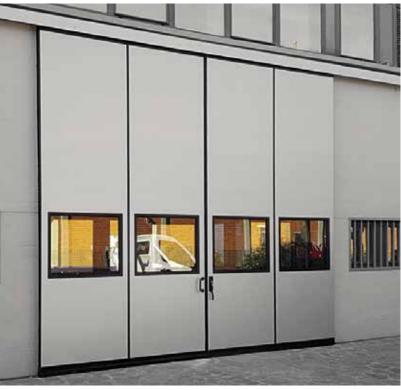

## FOLDING DOORS COMPRESS DOOR I MODEL

(with track on floor)

External view, doors with double leaf packs 8+8, with portholes and motor

External view, doors with single leaf pack 8+0, motorized

Doors with double leaf packs 2+2, one side at 90° and the other at 180°, broken leaf with panic handle

#### ✓ internal view

external view

External view, doors with single leaf pack 4+0, with double row of portholes