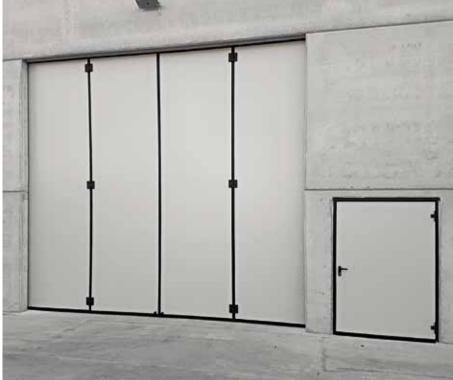

### FOLDING DOORS COMPRESS DOOR II MODEL NEW LINE

(without track on floor)

Internal view, door with duoble leaf packs 2+2, opening 180°, central broken leaf with panic handle

Door with single leaf pack 4+0, side broken leaf with panic handle and upper portholes

✓ internal view

external view

Handy and practical, ideal for manual and continue opening. Solution with good relation between quality/price, with galvanized steel upper track and side jambs in aluminium natural color; indicate for doors with internal installation.