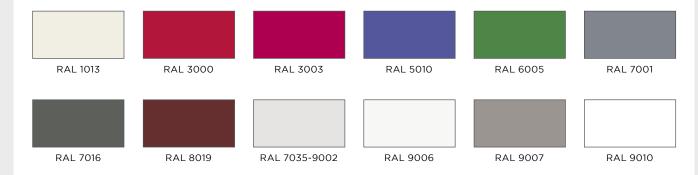

### **AVAILABLE COLORS**

Our panels are coated on both sides with smooth sheet in prepainted steel thickness 7-8/10, available in colors RAL:

We also have a sheet covered in walnut-stained Pvc in two shades: light or dark On request we can cover panels with stainless steel sheet (Aisi 304 or 316) or pre-painted aluminum sheet.