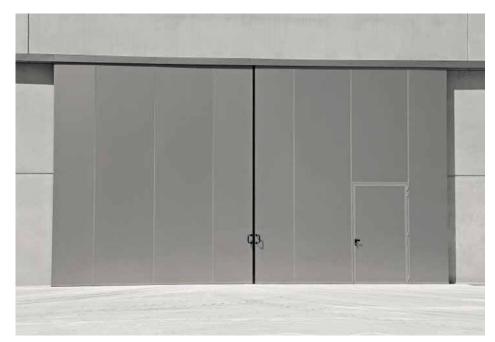

## FOLDING DOORS COMPRESS DOOR I MODEL

(with track on floor)

External view, doors with double leaf packs 8+8, with portholes and motor

External view, doors with single leaf pack 8+0, motorized

Doors with double leaf packs 2+2, one side at 90° and the other at 180°, broken leaf with panic handle

#### ✓ internal view

external view

External view, doors with single leaf pack 4+0, with double row of portholes