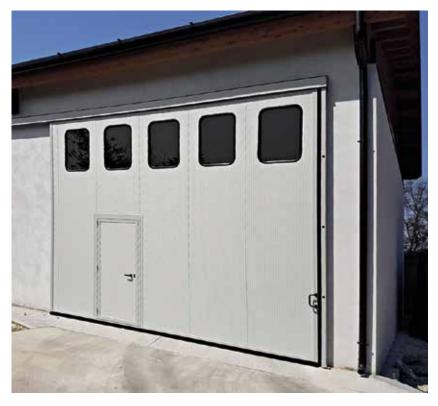

## FOLDING DOORS COMPRESS DOOR I MODEL

(with track on floor)

External view, doors with double leaf packs 8+8, with portholes and motor

External view, doors with single leaf pack 8+0, motorized

Doors with double leaf packs 2+2, one side at 90° and the other at 180°, broken leaf with panic handle

#### ✓ internal view

external view

External view, doors with single leaf pack 4+0, with double row of portholes