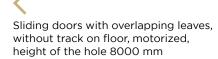

External view, sliding door model gold with two leaves without upper track (for passage of crane), motorized, height of the hole 8000mm

External view, sliding door model silver with two leaves, motorized, height of the hole 8000mm