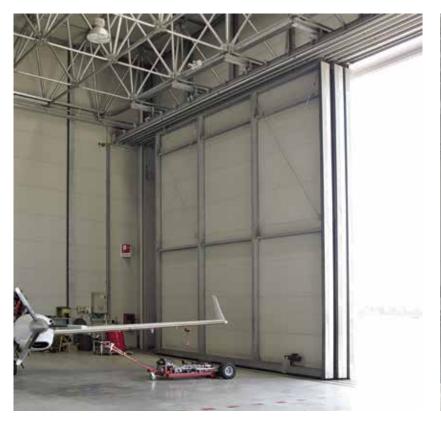

## SLIDING DOORS SLIDING DOOR IRON - ST MODEL

Sliding doors with overlapping leaves, with track on floor, manual with special braking system, size of the hole 130m x 9,5m

Sliding door with or without track on floor, metal carpentry frame with sandwich-type insulated panels (variable thicknesses)