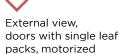

#### ✓ internal view

external view

External view, doors with single leaf pack 4+0, with double row of portholes