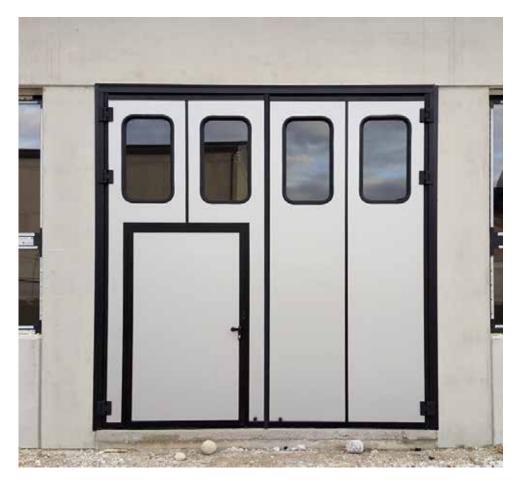

### FOLDING DOORS COMPRESS DOOR II MODEL CLASSIC LINE

(without track on floor)

**^** 

External view, folding doors, with pvc sheet like wood light shade, with pedestrian door and window frames

Handy and practical, ideal for manual and continue opening. Solution with upper track and steel side jamb painted of black; Suitable for all types of installation: internal, external, inside hole, on metal structures or with holes with the presence of iron perimeter portals

external view

Door model 2AVS New line with handle with key for opening from outside

Door model 2AVS classic with two panels each leaf, with pedestrian door without obstacle, upper portholes