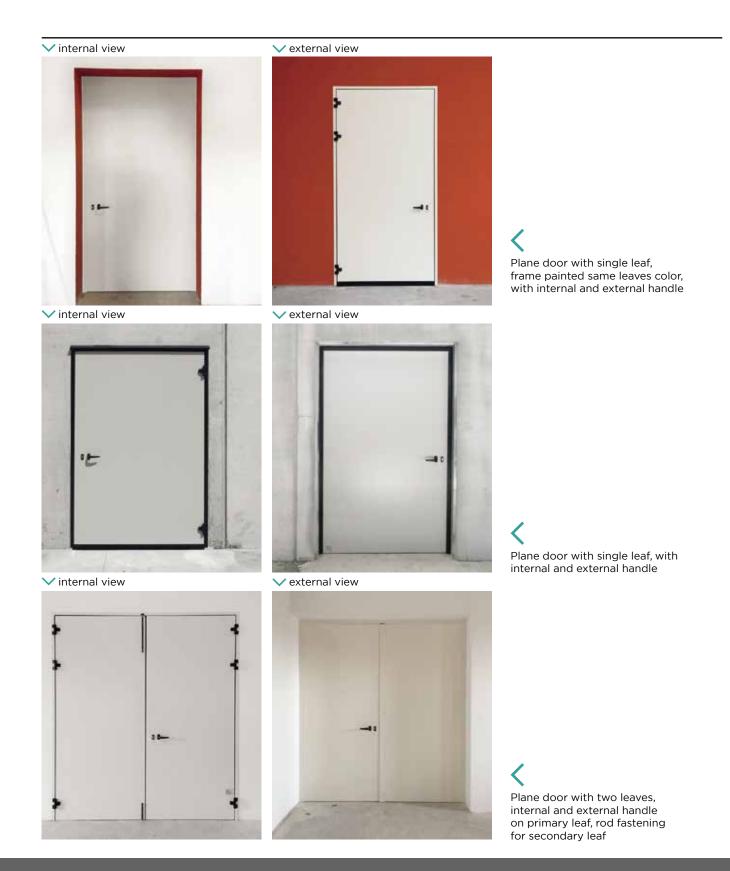

# PLANE

Doors of Plane Line are distinguished by reliability, robustness, economy, ease of installation and little maintenance over time. The excellent thermal resistance combined with the ability to withstand atmospheric agents, ensure operational flexibility and long life.

Plane door with single leaf, panic handle lever-type, porthole

# DOORS FOR EXTERNAL PLANE DOOR MODEL "CERTIFICATE SAC 1"

external view

Plane door with single leaf, panic handle lever-type, frame and panel with different colors

Plane door with two leaves, panic handle lever-type on primary leaf