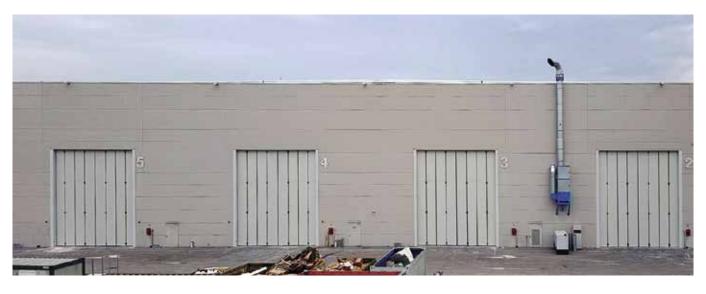

External view, doors with double leaf packs 4+4, motorized, with fixed side panels

External view, doors with double leaf packs 20+20, with double row of portholes and motor

## FOLDING DOORS COMPRESS DOOR I MODEL

(with track on floor)

External view, doors with double leaf packs 8+8, with portholes and motor

External view, doors with single leaf pack 8+0, motorized

Doors with double leaf packs 2+2, one side at 90° and the other at 180°, broken leaf with panic handle