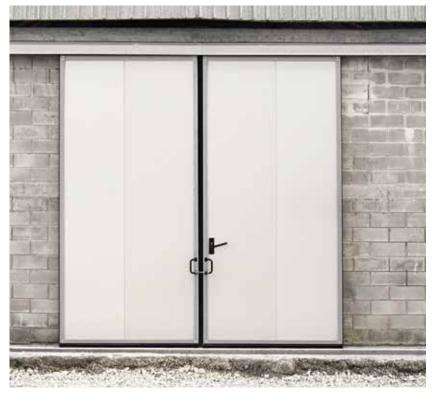

# DOORS WITH SWING LEAVES 2 AVS MODEL NEW LINE / CLASSIC LINE (without track on floor)

internal view

external view

Door model 2AVS classic with handle with key for opening from outside

Door model 2AVS classic with panic handle on primary leaf

Handy and practical. Ideal for small opening, it can be used like panic handle door (max 3m x 3m).

**New Line**: solution with upper beam and side jambs made of aluminium in natural color.

**Classic Line**: solution with upper beam and side jambs made of steel painted of black.