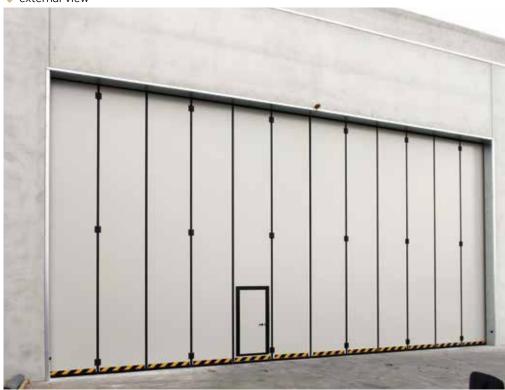

✓ internal view

external view

 $\wedge$ 

Folding door with double leaf packs 4+4, motorized, height of the hole 10500mm

External view, folding door with double leaf packs 6+6, with side fixed panels, height of the hole 6500mm