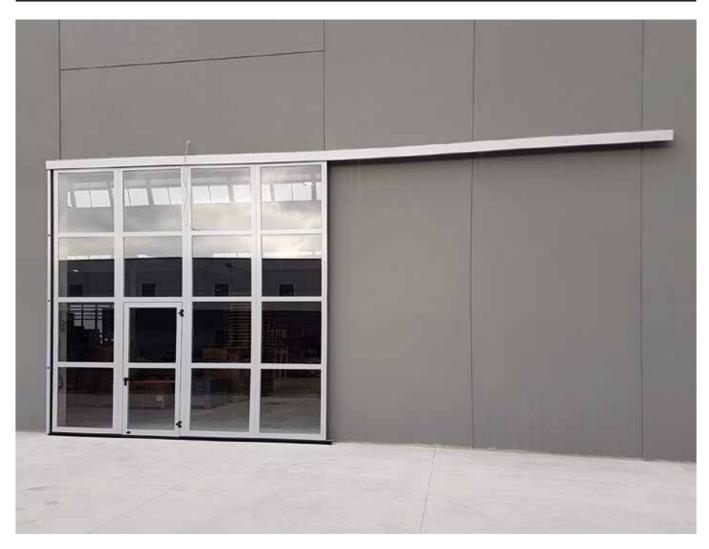

### FOLDING DOORS GLASS DOOR II MODEL

(without track on floor)

External view, door with duoble leaf packs, with iron grating welded

External view, folding doors with double leaf packs 2+2

<

External view, door with duoble leaf packs 2+2, central broken leaf, motorized