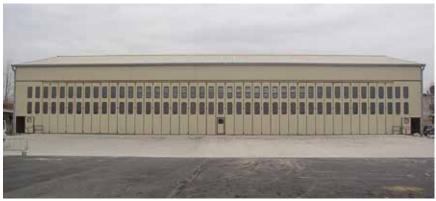

# DOORS FOR EXTERNAL PLANE DOOR MODEL

The doors models of the steel line are characterized by a high coefficient of lighting, with optional use of different glass types

### **LEAF WITH ENCASED PANEL**

Leaf thickness 50mm in steel (cold profile) painted and encased with insulated panel 25mm thick

### **LEAF WITH ENCASED GLASS:**

Leaf thickness 50mm in steel (cold profile) painted and arranged for different sizes of glass, from mm. 6/7 up to 28