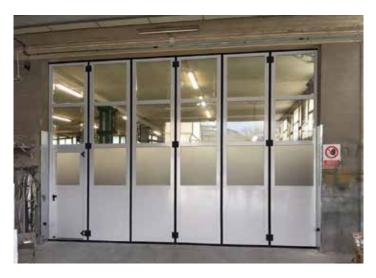

## FOLDING DOORS COMPRESS DOOR I MODEL

(with track on floor)

External view, doors with double leaf packs 8+8, with portholes and motor

External view, doors with single leaf pack 8+0, motorized

Doors with double leaf packs 2+2, one side at 90° and the other at 180°, broken leaf with panic handle

#### ✓ internal view

external view

External view, doors with single leaf pack 4+0, with double row of portholes