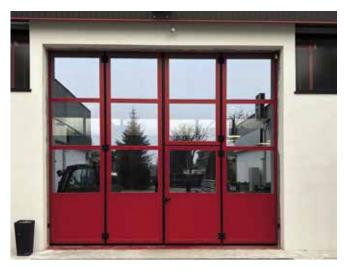

### FOLDING DOORS GLASS DOOR I MODEL

(with track on floor)

External view folding door with double leaf packs 6+6, motorized

External view folding door with single leaf packs 0+6, with pedestrian door

External view with single leaf packs 6+0, with pedestrian door, motorized