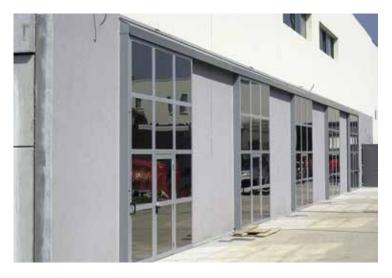

External view, sliding door with single leaf, with pedestrian door without obstacle

External view, sliding door with opposed double leaves, window frames, handle with key for opening from outside

# SLIDING DOORS SLIDING DOOR SILVER MODEL

(without track on floor)

External view, sliding door with single leaf, pvc sheet like wood, with handle with key for opening from outside

External view, sliding door with opposed double leaves, with pedestrian door without obstacle obtained between two panels