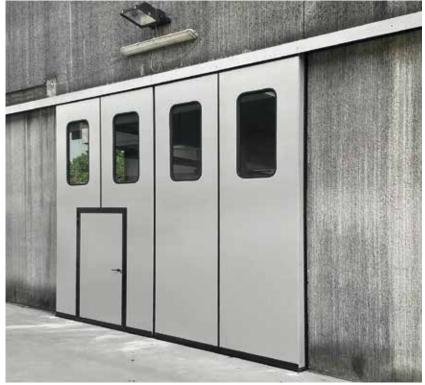

## FOLDING DOORS COMPRESS DOOR I MODEL

(with track on floor)

External view, doors with double leaf packs 8+8, with portholes and motor

External view, doors with single leaf pack 8+0, motorized

Doors with double leaf packs 2+2, one side at 90° and the other at 180°, broken leaf with panic handle

#### ✓ internal view

external view

External view, doors with single leaf pack 4+0, with double row of portholes