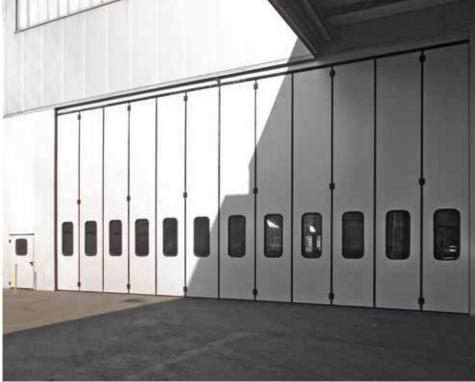

### ✓ internal view

external view

Folding door with double leaf packs 6+6, motorized, height of the hole 7500mm

Doors with non-load-bearing upper track, lower pivoting wheels and floor track (ideal for opening with non-load-bearing architraves)