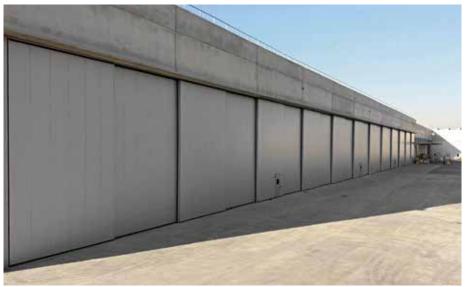

## SLIDING DOORS SLIDING DOOR IRON - ST MODEL

Sliding doors with overlapping leaves, with track on floor, manual with special braking system, size of the hole 130m x 9,5m

Sliding door with or without track on floor, metal carpentry frame with sandwich-type insulated panels (variable thicknesses)

# IRON

The sliding doors of the iron line are the ideal product for warehouses where a simple and functional product is required

External view, sliding door with three telescopic leaves within the hole with track on floor