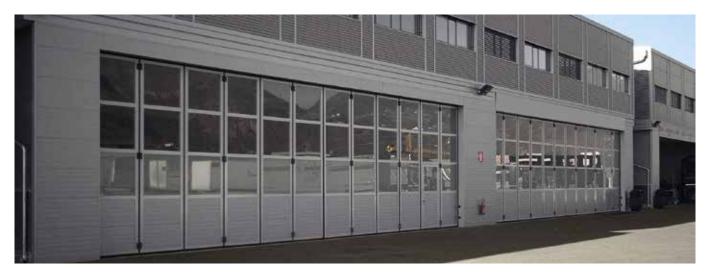

### FOLDING DOORS GLASS DOOR I MODEL

(with track on floor)

External view folding door with double leaf packs 6+6, motorized

External view folding door with single leaf packs 0+6, with pedestrian door

External view with single leaf packs 6+0, with pedestrian door, motorized