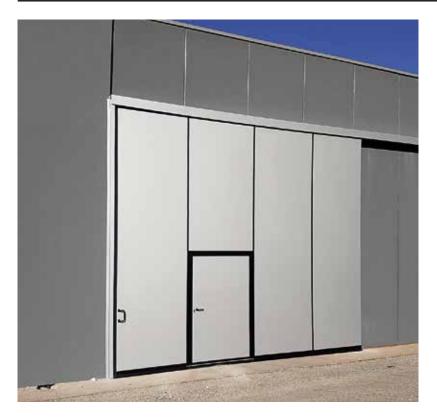

### FOLDING DOORS COMPRESS DOOR II MODEL CLASSIC LINE

(without track on floor)

**^** 

External view, folding doors, with pvc sheet like wood light shade, with pedestrian door and window frames

Handy and practical, ideal for manual and continue opening. Solution with upper track and steel side jamb painted of black; Suitable for all types of installation: internal, external, inside hole, on metal structures or with holes with the presence of iron perimeter portals