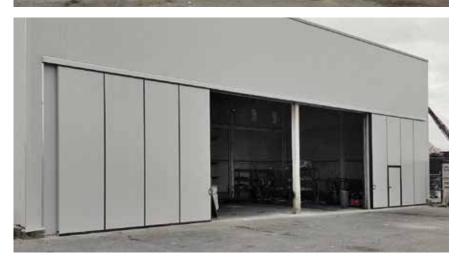

✓ internal view

external view

 $\wedge$ 

Folding door with double leaf packs 4+4, motorized, height of the hole 10500mm

External view, folding door with double leaf packs 6+6, with side fixed panels, height of the hole 6500mm

## FOLDING DOORS COMPRESS DOOR I - MEGA MODEL

External view, folding doors with double leaf packs 6+6, with side fixed panels, height of the hole 8000mm

External view, folding door with double leaf packs 4+4, motorized, height of the hole 9000mm