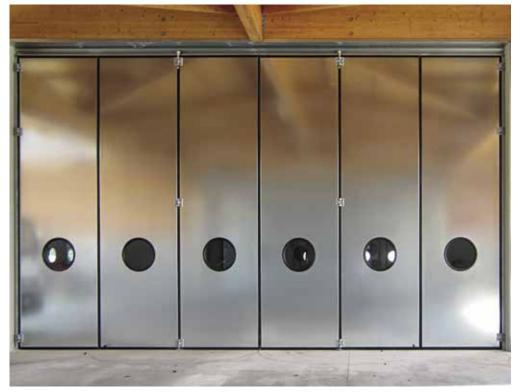

## FOLDING DOORS COMPRESS DOOR I MODEL

(with track on floor)

External view, doors with double leaf packs 8+8, with portholes and motor

External view, doors with single leaf pack 8+0, motorized

Doors with double leaf packs 2+2, one side at 90° and the other at 180°, broken leaf with panic handle

#### ✓ internal view

external view

External view, doors with single leaf pack 4+0, with double row of portholes