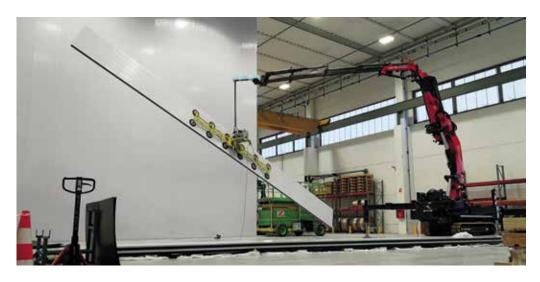

floor pedestrian door



External view, sliding door with double leaves with track on floor handle with key for opening from outside

# SPECIAL PROJECTS

Our range of products includes several finishes, stainless steel and corten sheets, with concealed hinges and many other solutions.



External view, folding door with double leaf packs 2+2, without track on floor, made with corten steel sheets









✓ external view



Door for external with panic handle, made of stainless steel

### ✓ internal view



### ✓ external view



Folding door with double leaf packs 2+2, without track on floor, made of stainless steel







rnal view sliding door with

External view, sliding door with opposed double leaves, without track on floor, pedestrian door without obstacle, made of stainless steel



Supply and installation of fixed sandwich panels

## OUR PARTNERS

SICC collaborates with following specialized partners:













### SICC SRL UNIPERSONALE

V. Galileo Galilei, 34 35015 Galliera Veneta (PD)

Tel. 049 / 596.50.97 Fax 049 / 944.00.19

www.sicc-srl.com