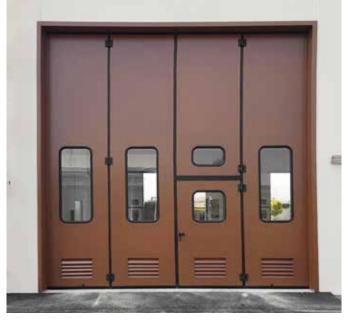

# SPECIAL PROJECTS

Our range of products includes several finishes, stainless steel and corten sheets, with concealed hinges and many other solutions.

External view, folding door with double leaf packs 2+2, without track on floor, made with corten steel sheets