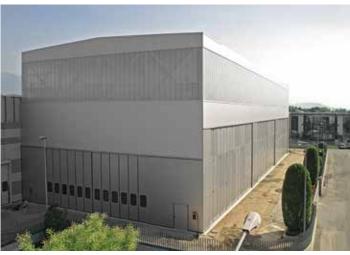

# HANGAR DOORS

The doors of the hangar doors line are the ideal closure for large openings, designed and technically set to have the best resistance and performance results; thanks to the different models proposed they can be adapted to each type of installation.