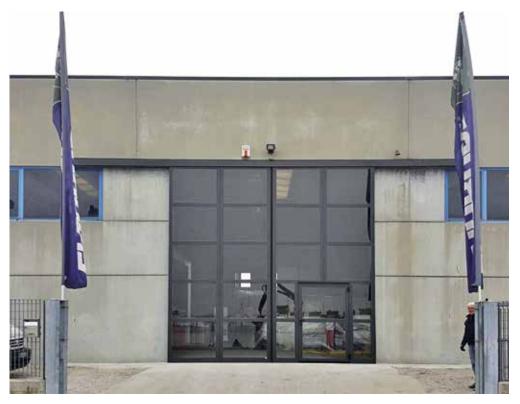

External view, sliding door with single leaf, with pedestrian door without obstacle

External view, sliding door with opposed double leaves, window frames, handle with key for opening from outside

# SLIDING DOORS SLIDING DOOR SILVER MODEL

(without track on floor)

External view, sliding door with single leaf, pvc sheet like wood, with handle with key for opening from outside

External view, sliding door with opposed double leaves, with pedestrian door without obstacle obtained between two panels