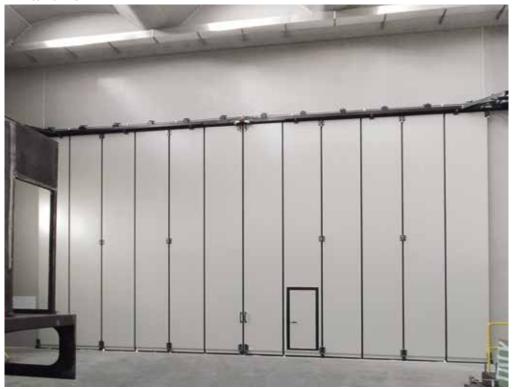

## FOLDING DOORS COMPRESS DOOR I MODEL

(with track on floor)

External view, doors with double leaf packs 8+8, with portholes and motor

External view, doors with single leaf pack 8+0, motorized

Doors with double leaf packs 2+2, one side at 90° and the other at 180°, broken leaf with panic handle

#### ✓ internal view

external view

External view, doors with single leaf pack 4+0, with double row of portholes