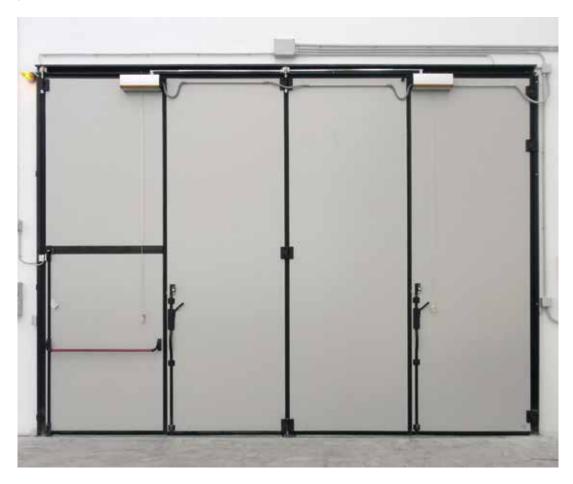

## FOLDING DOORS COMPRESS DOOR I MODEL

(with track on floor)

External view, doors with double leaf packs 8+8, with portholes and motor

External view, doors with single leaf pack 8+0, motorized

Doors with double leaf packs 2+2, one side at 90° and the other at 180°, broken leaf with panic handle

#### ✓ internal view

external view

External view, doors with single leaf pack 4+0, with double row of portholes