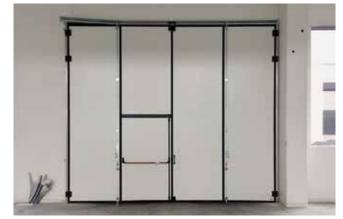

### FOLDING DOORS COMPRESS DOOR II MODEL NEW LINE

(without track on floor)

Internal view, door with duoble leaf packs 2+2, opening 180°, central broken leaf with panic handle

Door with single leaf pack 4+0, side broken leaf with panic handle and upper portholes

internal view

Door with duoble leaf packs 2+2, opening 180°, central broken leaf with panic handle, portholes and steel grilles

External view, doors with double leaf packs 1+2, opening 180°, with pedestrian door without obstacle inserted on single leaf