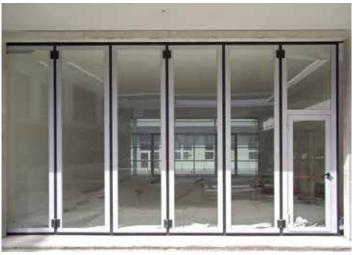

### FOLDING DOORS GLASS DOOR II MODEL

(without track on floor)

External view, door with duoble leaf packs, with iron grating welded

External view, folding doors with double leaf packs 2+2

<

External view, door with duoble leaf packs 2+2, central broken leaf, motorized