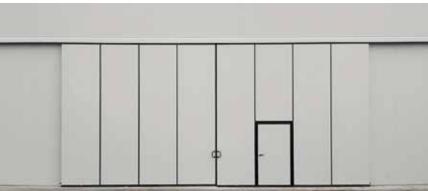

internal view

Door with duoble leaf packs 2+2, opening 180°, central broken leaf with panic handle, portholes and steel grilles

External view, doors with double leaf packs 1+2, opening 180°, with pedestrian door without obstacle inserted on single leaf