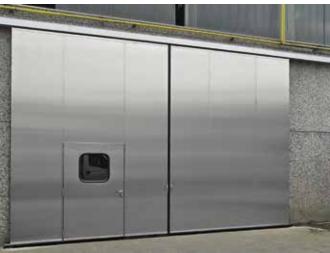

✓ external view

Door for external with panic handle, made of stainless steel

### ✓ internal view

### ✓ external view

Folding door with double leaf packs 2+2, without track on floor, made of stainless steel

rnal view sliding door with

External view, sliding door with opposed double leaves, without track on floor, pedestrian door without obstacle, made of stainless steel