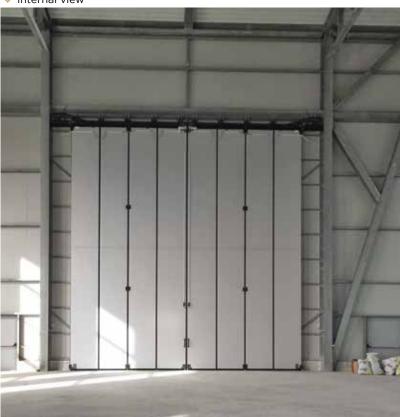

## FOLDING DOORS COMPRESS DOOR I MODEL

(with track on floor)

External view, doors with double leaf packs 8+8, with portholes and motor

External view, doors with single leaf pack 8+0, motorized

Doors with double leaf packs 2+2, one side at 90° and the other at 180°, broken leaf with panic handle

#### ✓ internal view

external view

External view, doors with single leaf pack 4+0, with double row of portholes