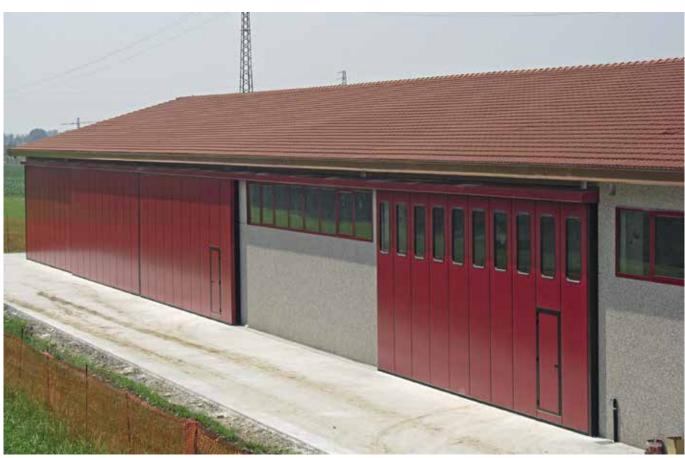

# HANGAR DOORS

The doors of the hangar doors line are the ideal closure for large openings, designed and technically set to have the best resistance and performance results; thanks to the different models proposed they can be adapted to each type of installation.