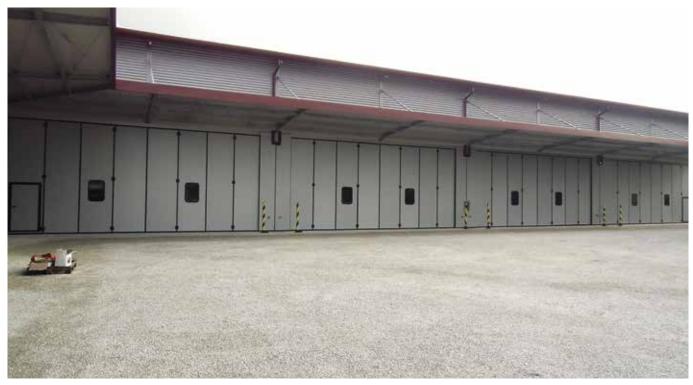

## FOLDING DOORS COMPRESS DOOR I MODEL

(with track on floor)

External view, doors with double leaf packs 8+8, with portholes and motor

External view, doors with single leaf pack 8+0, motorized

Doors with double leaf packs 2+2, one side at 90° and the other at 180°, broken leaf with panic handle

#### ✓ internal view

external view

External view, doors with single leaf pack 4+0, with double row of portholes