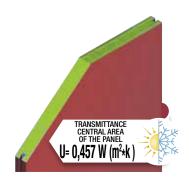

### **FOAM PANEL**

Structural panel thickness 52mm insulated with polyurethane foam injected with a density equal to 43 Kg / mc (value U homogeneous central zone 0.457 W/sq.m K)