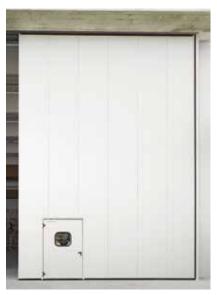

# PLANE

Doors of Plane Line are distinguished by reliability, robustness, economy, ease of installation and little maintenance over time. The excellent thermal resistance combined with the ability to withstand atmospheric agents, ensure operational flexibility and long life.

Plane door with single leaf, panic handle lever-type, porthole

# DOORS FOR EXTERNAL PLANE DOOR MODEL "CERTIFICATE SAC 1"

external view

Plane door with single leaf, panic handle lever-type, frame and panel with different colors

Plane door with two leaves, panic handle lever-type on primary leaf