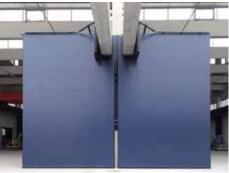

## FOLDING DOORS COMPRESS DOOR I MODEL

(with track on floor)

External view, doors with double leaf packs 8+8, with portholes and motor

External view, doors with single leaf pack 8+0, motorized

Doors with double leaf packs 2+2, one side at 90° and the other at 180°, broken leaf with panic handle

#### ✓ internal view

external view

External view, doors with single leaf pack 4+0, with double row of portholes