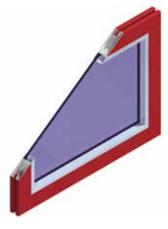

### **LEAF WITH ENCASED GLASS:**

Leaf thickness 50mm in steel (cold profile) painted and arranged for different sizes of glass, from mm. 6/7 up to 28

### **GLASS ON REQUEST**

Our doors can be encased with various types of glass, for example: transparent laminated (versions from mm. 3+3 o 4+4 o 5+5), stratified special (White Satin, White Milk, St. C), double glazing (of mm. 3+3/9/3+3), double glazing with low emissivity (of mm. 3+3/14 g.a. 3+3 b.e.) and many other types of glass.