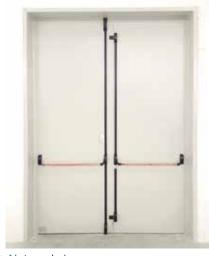

# DOORS FOR EXTERNAL PLANE DOOR MODEL "CERTIFICATE SAC 1"

external view

Plane door with single leaf, panic handle lever-type, frame and panel with different colors

Plane door with two leaves, panic handle lever-type on primary leaf