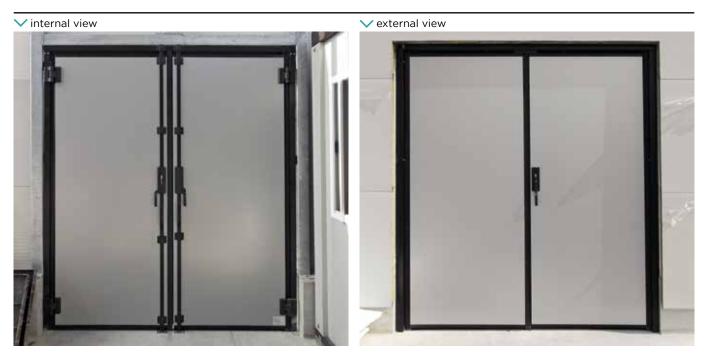

# DOORS WITH SWING LEAVES 2 AVS MODEL NEW LINE / CLASSIC LINE (without track on floor)

internal view

external view

Door model 2AVS classic with handle with key for opening from outside

Door model 2AVS classic with panic handle on primary leaf

Handy and practical. Ideal for small opening, it can be used like panic handle door (max 3m x 3m).

**New Line**: solution with upper beam and side jambs made of aluminium in natural color.

**Classic Line**: solution with upper beam and side jambs made of steel painted of black.