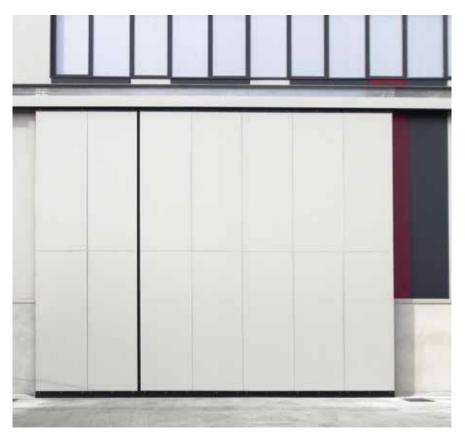

### FOLDING DOORS COMPRESS DOOR II MODEL CLASSIC LINE

(without track on floor)

**^** 

External view, folding doors, with pvc sheet like wood light shade, with pedestrian door and window frames

Handy and practical, ideal for manual and continue opening. Solution with upper track and steel side jamb painted of black; Suitable for all types of installation: internal, external, inside hole, on metal structures or with holes with the presence of iron perimeter portals