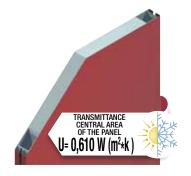

### **BONDED PANEL**

Structural panel with variable thicknesses 52 mm / 62 mm / 72 mm / 82 mm / 102 mm / 122 mm / 152 mm insulated with polystyrene