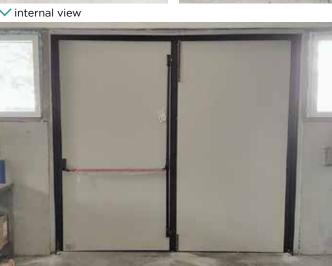

# DOORS FOR EXTERNAL PLANE DOOR MODEL "CERTIFICATE SAC 1"

external view

Plane door with single leaf, panic handle lever-type, frame and panel with different colors

Plane door with two leaves, panic handle lever-type on primary leaf