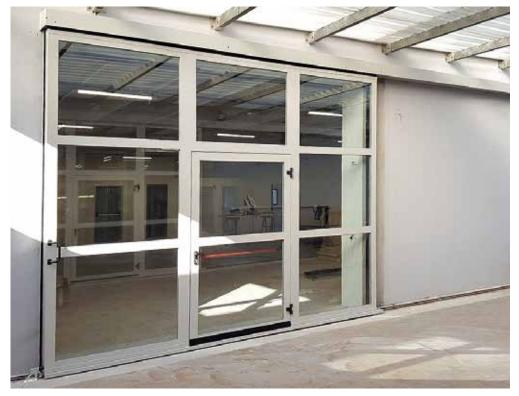

# SLIDING DOORS SLIDING DOOR SILVER GLASS MODEL

(without track on floor)

External view, sliding door with single leaf, with pedestrian door without obstacle

External view, sliding door with two leaves, with pedestrian door with lowered obstacle