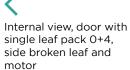

## FOLDING DOORS COMPRESS DOOR I MODEL

(with track on floor)

External view, doors with double leaf packs 8+8, with portholes and motor

External view, doors with single leaf pack 8+0, motorized

Doors with double leaf packs 2+2, one side at 90° and the other at 180°, broken leaf with panic handle