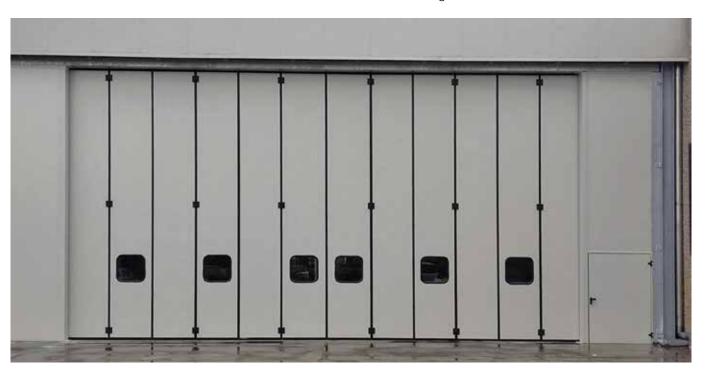

## FOLDING DOORS COMPRESS DOOR I MODEL

(with track on floor)

External view, doors with double leaf packs 8+8, with portholes and motor

External view, doors with single leaf pack 8+0, motorized

Doors with double leaf packs 2+2, one side at 90° and the other at 180°, broken leaf with panic handle

#### ✓ internal view

external view

External view, doors with single leaf pack 4+0, with double row of portholes