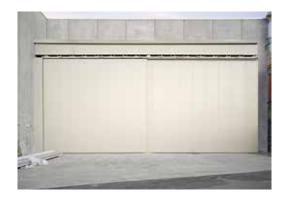

External view, sliding door model gold with two leaves without upper track (for passage of crane), motorized, height of the hole 8000mm

External view, sliding door model silver with two leaves, motorized, height of the hole 8000mm

### SLIDING DOORS SLIDING DOOR MODEL SILVER - M or GOLD - M

External view, sliding door model silver with two leaves motorized, height of the hole 6000mm

External view, sliding door model gold with two leaves, with portholes, height of the hole 8000mm