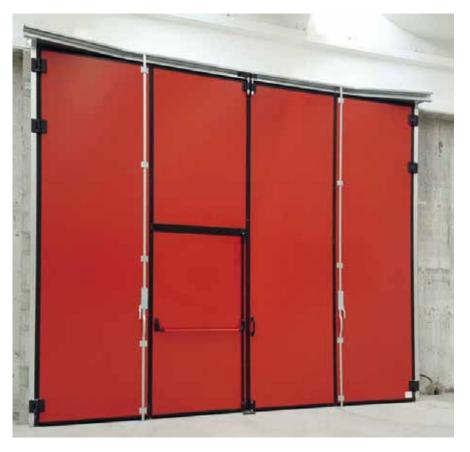

### FOLDING DOORS COMPRESS DOOR II MODEL NEW LINE

(without track on floor)

Internal view, door with duoble leaf packs 2+2, opening 180°, central broken leaf with panic handle

Door with single leaf pack 4+0, side broken leaf with panic handle and upper portholes

✓ internal view

external view

Handy and practical, ideal for manual and continue opening. Solution with good relation between quality/price, with galvanized steel upper track and side jambs in aluminium natural color; indicate for doors with internal installation.