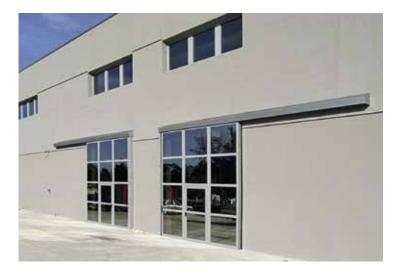

# SLIDING DOORS SLIDING DOOR GOLD MODEL (with track on floor)

External view, sliding door with opposed double leaves, all painted profiles ,with pedestrian door with lowered obstacle

External view, sliding doors with single leaf with overlapping sliding

Ideals for hole with non load-bearing lintel or for spaces where folding doors are not suitable; usually used externally to the building.

✓ external view

external view

internal view

✓ internal view

external view