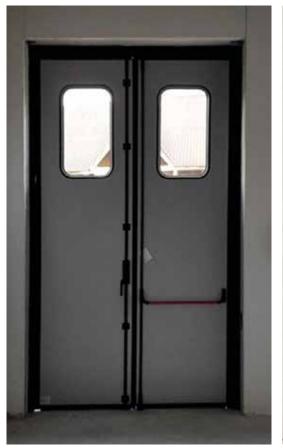

Plane door with single leaf, panic handle lever-type, porthole

# DOORS FOR EXTERNAL PLANE DOOR MODEL "CERTIFICATE SAC 1"

external view

Plane door with single leaf, panic handle lever-type, frame and panel with different colors

Plane door with two leaves, panic handle lever-type on primary leaf