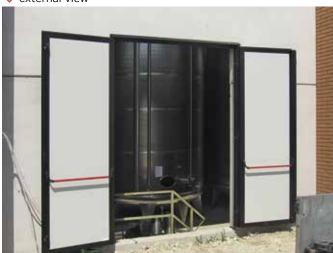

## FOLDING DOORS COMPRESS DOOR I MODEL

(with track on floor)

External view, doors with double leaf packs 8+8, with portholes and motor

External view, doors with single leaf pack 8+0, motorized

Doors with double leaf packs 2+2, one side at 90° and the other at 180°, broken leaf with panic handle

#### ✓ internal view

external view

External view, doors with single leaf pack 4+0, with double row of portholes