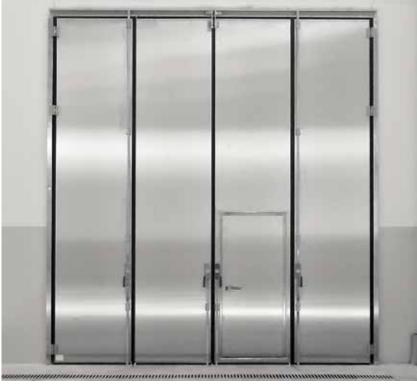

### ✓ external view

Folding door with double leaf packs 2+2, without track on floor, made of stainless steel

rnal view sliding door with

External view, sliding door with opposed double leaves, without track on floor, pedestrian door without obstacle, made of stainless steel