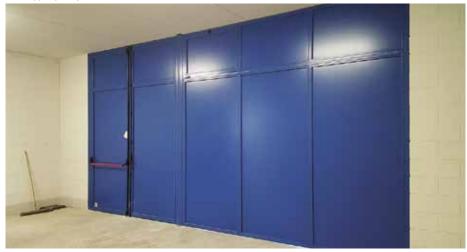

# PLANE

Doors of Plane Line are distinguished by reliability, robustness, economy, ease of installation and little maintenance over time. The excellent thermal resistance combined with the ability to withstand atmospheric agents, ensure operational flexibility and long life.

Plane door with single leaf, panic handle lever-type, porthole

# DOORS FOR EXTERNAL PLANE DOOR MODEL "CERTIFICATE SAC 1"

external view

Plane door with single leaf, panic handle lever-type, frame and panel with different colors

Plane door with two leaves, panic handle lever-type on primary leaf