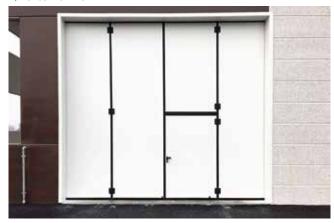

# DOORS WITH SWING LEAVES 2 AVS MODEL NEW LINE / CLASSIC LINE (without track on floor)

internal view

external view

Door model 2AVS classic with handle with key for opening from outside

Door model 2AVS classic with panic handle on primary leaf

Handy and practical. Ideal for small opening, it can be used like panic handle door (max 3m x 3m).

**New Line**: solution with upper beam and side jambs made of aluminium in natural color.

**Classic Line**: solution with upper beam and side jambs made of steel painted of black.