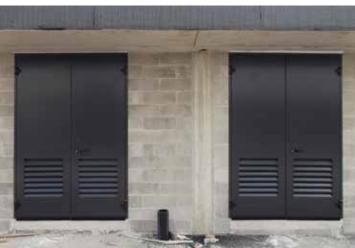

# DOORS FOR EXTERNAL PLANE DOOR MODEL "CERTIFICATE SAC 1"

external view

Plane door with single leaf, panic handle lever-type, frame and panel with different colors

Plane door with two leaves, panic handle lever-type on primary leaf