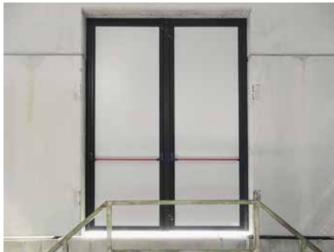

Plane door with single leaf, panic handle lever-type, porthole

# DOORS FOR EXTERNAL PLANE DOOR MODEL "CERTIFICATE SAC 1"

external view

Plane door with single leaf, panic handle lever-type, frame and panel with different colors

Plane door with two leaves, panic handle lever-type on primary leaf