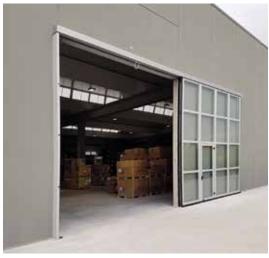

## FOLDING DOORS COMPRESS DOOR I MODEL

(with track on floor)

External view, doors with double leaf packs 8+8, with portholes and motor

External view, doors with single leaf pack 8+0, motorized

Doors with double leaf packs 2+2, one side at 90° and the other at 180°, broken leaf with panic handle

#### ✓ internal view

external view

External view, doors with single leaf pack 4+0, with double row of portholes