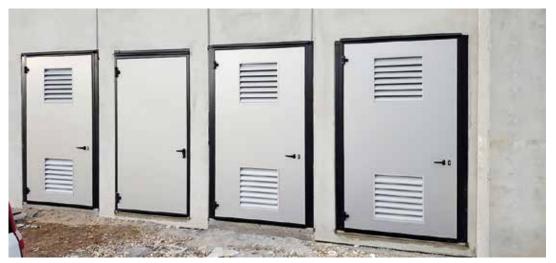

### FOLDING DOORS COMPRESS DOOR II MODEL CLASSIC LINE

(without track on floor)

**^** 

External view, folding doors, with pvc sheet like wood light shade, with pedestrian door and window frames

Handy and practical, ideal for manual and continue opening. Solution with upper track and steel side jamb painted of black; Suitable for all types of installation: internal, external, inside hole, on metal structures or with holes with the presence of iron perimeter portals

external view

Door model 2AVS New line with handle with key for opening from outside

Door model 2AVS classic with two panels each leaf, with pedestrian door without obstacle, upper portholes