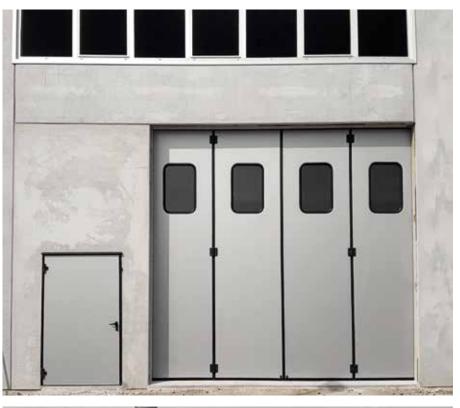

## FOLDING DOORS COMPRESS DOOR I MODEL

(with track on floor)

External view, doors with double leaf packs 8+8, with portholes and motor

External view, doors with single leaf pack 8+0, motorized

Doors with double leaf packs 2+2, one side at 90° and the other at 180°, broken leaf with panic handle

#### ✓ internal view

external view

External view, doors with single leaf pack 4+0, with double row of portholes