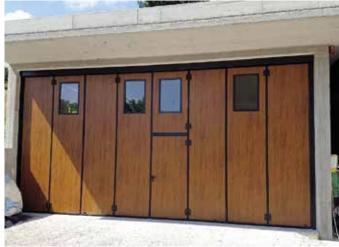

### FOLDING DOORS COMPRESS DOOR II MODEL CLASSIC LINE

(without track on floor)

**^** 

External view, folding doors, with pvc sheet like wood light shade, with pedestrian door and window frames

Handy and practical, ideal for manual and continue opening. Solution with upper track and steel side jamb painted of black; Suitable for all types of installation: internal, external, inside hole, on metal structures or with holes with the presence of iron perimeter portals