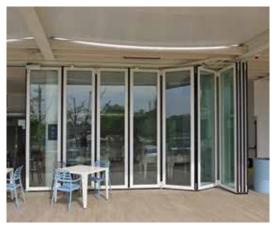

## FOLDING DOORS COMPRESS DOOR I MODEL

(with track on floor)

External view, doors with double leaf packs 8+8, with portholes and motor

External view, doors with single leaf pack 8+0, motorized

Doors with double leaf packs 2+2, one side at 90° and the other at 180°, broken leaf with panic handle