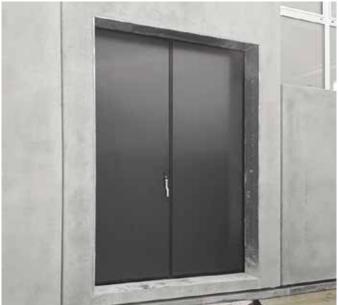

# PLANE

Doors of Plane Line are distinguished by reliability, robustness, economy, ease of installation and little maintenance over time. The excellent thermal resistance combined with the ability to withstand atmospheric agents, ensure operational flexibility and long life.

### **FOAM PANEL**

Structural panel thickness 52mm insulated with polyurethane foam injected with a density equal to 43 Kg / mc (value U homogeneous central zone 0.457 W/sq.m K)

### **BONDED PANEL**

Structural panel with variable thicknesses 52 mm / 62 mm / 72 mm / 82 mm / 102 mm / 122 mm / 152 mm insulated with polystyrene

### **SPECIAL BONDED PANEL**

Structural panel with variable thicknesses 52 mm / 62 mm / 72 mm / 82 mm / 102 mm / 122 mm / 152 mm insulated with mineral wool