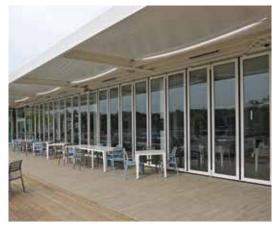

## FOLDING DOORS COMPRESS DOOR I MODEL

(with track on floor)

External view, doors with double leaf packs 8+8, with portholes and motor

External view, doors with single leaf pack 8+0, motorized

Doors with double leaf packs 2+2, one side at 90° and the other at 180°, broken leaf with panic handle