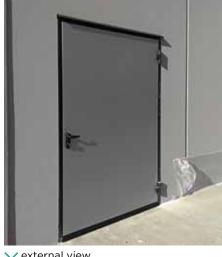

✓ internal view

external view

Handy and practical, ideal for manual and continue opening. Solution with good relation between quality/price, with galvanized steel upper track and side jambs in aluminium natural color; indicate for doors with internal installation.

internal view

Door with duoble leaf packs 2+2, opening 180°, central broken leaf with panic handle, portholes and steel grilles

External view, doors with double leaf packs 1+2, opening 180°, with pedestrian door without obstacle inserted on single leaf