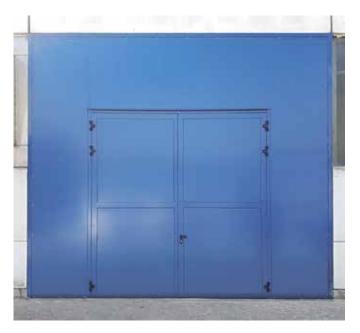

# PLANE

Doors of Plane Line are distinguished by reliability, robustness, economy, ease of installation and little maintenance over time. The excellent thermal resistance combined with the ability to withstand atmospheric agents, ensure operational flexibility and long life.

Plane door with single leaf, panic handle lever-type, porthole