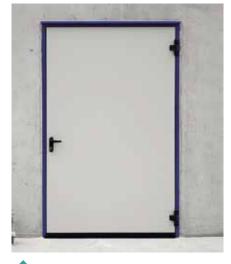

## FOLDING DOORS COMPRESS DOOR I MODEL

(with track on floor)

External view, doors with double leaf packs 8+8, with portholes and motor

External view, doors with single leaf pack 8+0, motorized

Doors with double leaf packs 2+2, one side at 90° and the other at 180°, broken leaf with panic handle

#### ✓ internal view

external view

External view, doors with single leaf pack 4+0, with double row of portholes