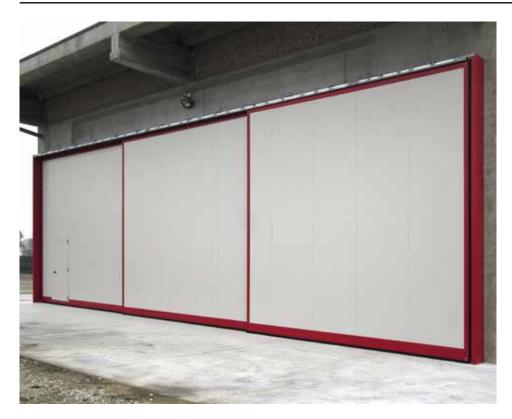

# SLIDING DOORS SLIDING DOOR SILVER MODEL

(without track on floor)

External view, sliding door with single leaf, pvc sheet like wood, with handle with key for opening from outside

External view, sliding door with opposed double leaves, with pedestrian door without obstacle obtained between two panels

Ideal for spaces with existing flooring or for spaces where folding doors are not suitable; usually used externally to the building.

External view, sliding door with single leaf

External view, sliding door with opposed double leaves, with pedestrian door with lowered obstacle