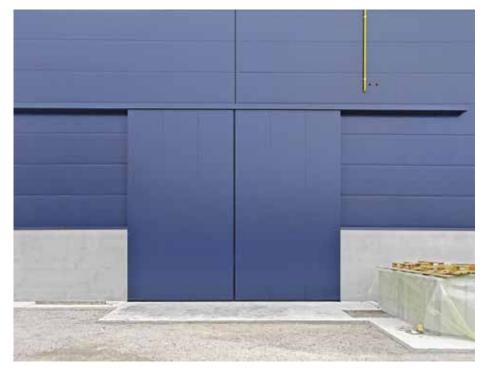

External view, sliding door with single leaf, with pedestrian door without obstacle

External view, sliding door with opposed double leaves, window frames, handle with key for opening from outside

# SLIDING DOORS SLIDING DOOR SILVER MODEL

(without track on floor)

External view, sliding door with single leaf, pvc sheet like wood, with handle with key for opening from outside

External view, sliding door with opposed double leaves, with pedestrian door without obstacle obtained between two panels