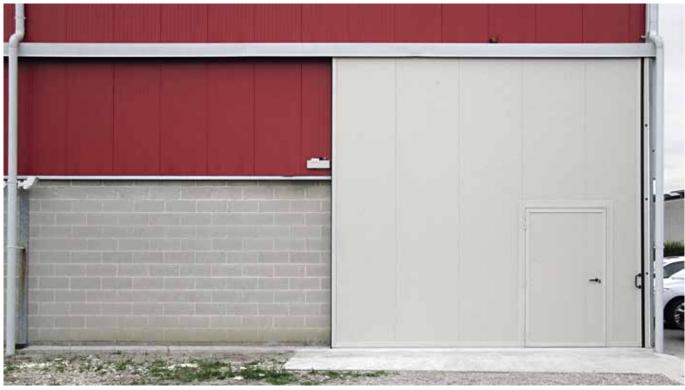

External view, sliding door with single leaf, with pedestrian door without obstacle

External view, sliding door with opposed double leaves, window frames, handle with key for opening from outside

# SLIDING DOORS SLIDING DOOR SILVER MODEL

(without track on floor)

External view, sliding door with single leaf, pvc sheet like wood, with handle with key for opening from outside

External view, sliding door with opposed double leaves, with pedestrian door without obstacle obtained between two panels