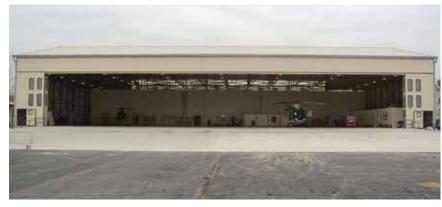

# HANGAR DOORS

The doors of the hangar doors line are the ideal closure for large openings, designed and technically set to have the best resistance and performance results; thanks to the different models proposed they can be adapted to each type of installation.

✓ internal view

external view

 $\wedge$ 

Folding door with double leaf packs 4+4, motorized, height of the hole 10500mm

External view, folding door with double leaf packs 6+6, with side fixed panels, height of the hole 6500mm

## FOLDING DOORS COMPRESS DOOR I - MEGA MODEL

External view, folding doors with double leaf packs 6+6, with side fixed panels, height of the hole 8000mm

External view, folding door with double leaf packs 4+4, motorized, height of the hole 9000mm