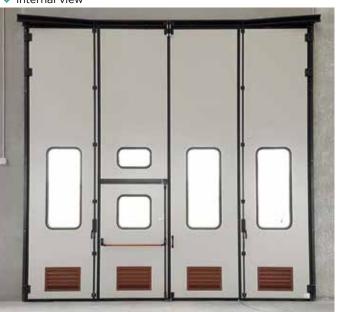

#### ✓ internal view

external view

External view, doors with single leaf pack 4+0, with double row of portholes