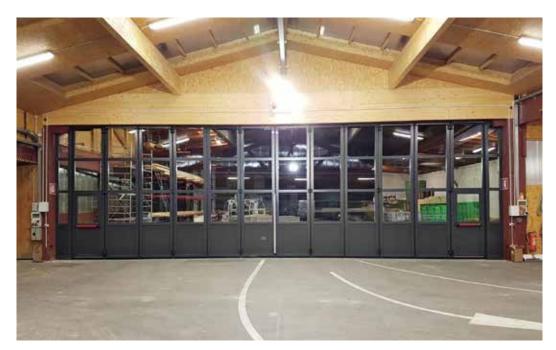

### FOLDING DOORS GLASS DOOR I MODEL

(with track on floor)

External view folding door with double leaf packs 6+6, motorized

External view folding door with single leaf packs 0+6, with pedestrian door

External view with single leaf packs 6+0, with pedestrian door, motorized