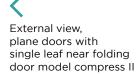

## FOLDING DOORS COMPRESS DOOR I MODEL

(with track on floor)

External view, doors with double leaf packs 8+8, with portholes and motor

External view, doors with single leaf pack 8+0, motorized

Doors with double leaf packs 2+2, one side at 90° and the other at 180°, broken leaf with panic handle