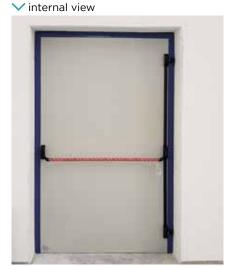

## FOLDING DOORS COMPRESS DOOR I MODEL

(with track on floor)

External view, doors with double leaf packs 8+8, with portholes and motor

External view, doors with single leaf pack 8+0, motorized

Doors with double leaf packs 2+2, one side at 90° and the other at 180°, broken leaf with panic handle

#### ✓ internal view

external view

External view, doors with single leaf pack 4+0, with double row of portholes