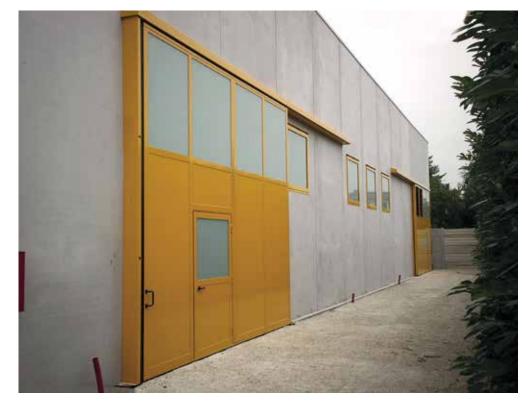

# SLIDING DOORS SLIDING DOOR GOLD MODEL (with track on floor)

External view, sliding door with opposed double leaves, all painted profiles ,with pedestrian door with lowered obstacle

External view, sliding doors with single leaf with overlapping sliding

Ideals for hole with non load-bearing lintel or for spaces where folding doors are not suitable; usually used externally to the building.

✓ external view

external view

internal view

✓ internal view

external view