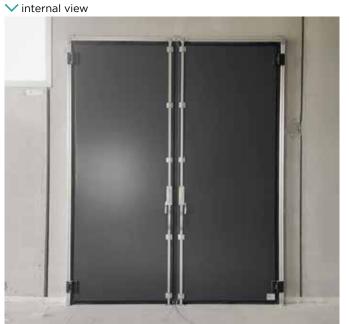

### FOLDING DOORS COMPRESS DOOR II MODEL NEW LINE

(without track on floor)

Internal view, door with duoble leaf packs 2+2, opening 180°, central broken leaf with panic handle

Door with single leaf pack 4+0, side broken leaf with panic handle and upper portholes