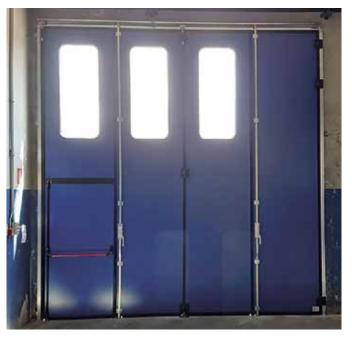

## FOLDING DOORS COMPRESS DOOR I MODEL

(with track on floor)

External view, doors with double leaf packs 8+8, with portholes and motor

External view, doors with single leaf pack 8+0, motorized

Doors with double leaf packs 2+2, one side at 90° and the other at 180°, broken leaf with panic handle

#### ✓ internal view

external view

External view, doors with single leaf pack 4+0, with double row of portholes