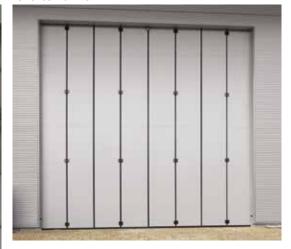

External view, doors with double leaf packs 4+4, motorized, with fixed side panels

External view, doors with double leaf packs 20+20, with double row of portholes and motor