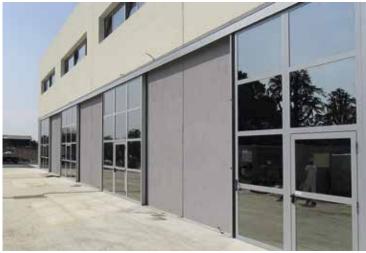

Ideal for spaces with existing flooring or for spaces where folding doors are not suitable; usually used externally to the building.

External view, sliding door with single leaf

External view, sliding door with opposed double leaves, with pedestrian door with lowered obstacle

# SLIDING DOORS SLIDING DOOR GOLD MODEL (with track on floor)

External view, sliding door with opposed double leaves, all painted profiles ,with pedestrian door with lowered obstacle

External view, sliding doors with single leaf with overlapping sliding