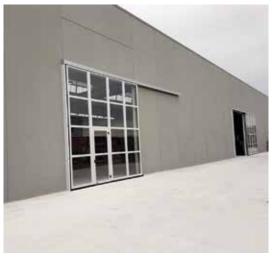

## FOLDING DOORS COMPRESS DOOR I MODEL

(with track on floor)

External view, doors with double leaf packs 8+8, with portholes and motor

External view, doors with single leaf pack 8+0, motorized

Doors with double leaf packs 2+2, one side at 90° and the other at 180°, broken leaf with panic handle

#### ✓ internal view

external view

External view, doors with single leaf pack 4+0, with double row of portholes