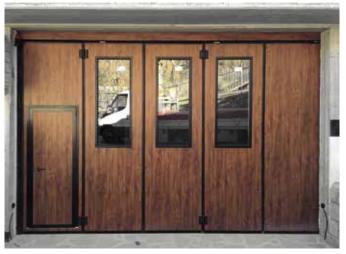

### FOLDING DOORS COMPRESS DOOR II MODEL CLASSIC LINE

(without track on floor)

**^** 

External view, folding doors, with pvc sheet like wood light shade, with pedestrian door and window frames

Handy and practical, ideal for manual and continue opening. Solution with upper track and steel side jamb painted of black; Suitable for all types of installation: internal, external, inside hole, on metal structures or with holes with the presence of iron perimeter portals