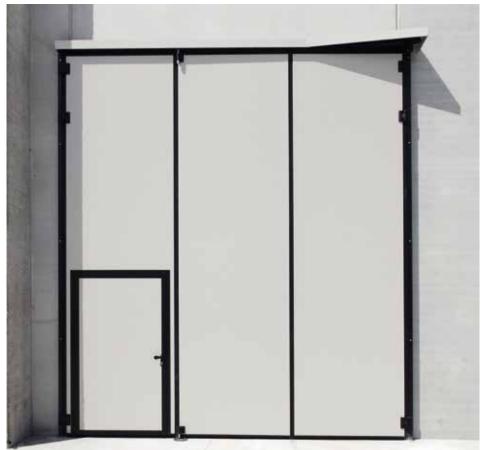

✓ internal view

external view

Handy and practical, ideal for manual and continue opening. Solution with good relation between quality/price, with galvanized steel upper track and side jambs in aluminium natural color; indicate for doors with internal installation.

internal view

Door with duoble leaf packs 2+2, opening 180°, central broken leaf with panic handle, portholes and steel grilles

External view, doors with double leaf packs 1+2, opening 180°, with pedestrian door without obstacle inserted on single leaf