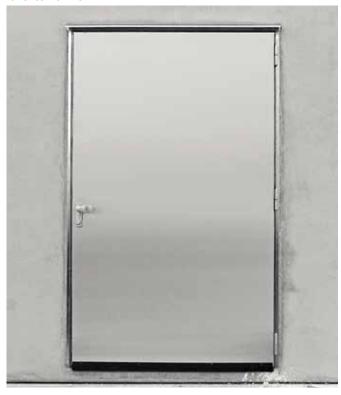

ron line are the ideal product for warehouses where a simple and functional product is required





External view, sliding door with three telescopic leaves within the hole with track on floor



External view, sliding door with one leaf, with track on floor with pedestrian door with lowered obstacle, motorized





External view, sliding door with one leaf with track on floor pedestrian door



External view, sliding door with double leaves with track on floor handle with key for opening from outside

# SPECIAL PROJECTS

Our range of products includes several finishes, stainless steel and corten sheets, with concealed hinges and many other solutions.



External view, folding door with double leaf packs 2+2, without track on floor, made with corten steel sheets









✓ external view



Door for external with panic handle, made of stainless steel

### ✓ internal view



### ✓ external view



Folding door with double leaf packs 2+2, without track on floor, made of stainless steel







rnal view sliding door with

External view, sliding door with opposed double leaves, without track on floor, pedestrian door without obstacle, made of stainless steel



Supply and installation of fixed sandwich panels

## OUR PARTNERS

SICC collaborates with following specialized partners:













### SICC SRL UNIPERSONALE

V. Galileo Galilei, 34 35015 Galliera Veneta (PD)

Tel. 049 / 596.50.97 Fax 049 / 944.00.19

www.sicc-srl.com