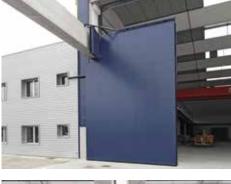

## FOLDING DOORS COMPRESS DOOR I MODEL

(with track on floor)

External view, doors with double leaf packs 8+8, with portholes and motor

External view, doors with single leaf pack 8+0, motorized

Doors with double leaf packs 2+2, one side at 90° and the other at 180°, broken leaf with panic handle

#### ✓ internal view

external view

External view, doors with single leaf pack 4+0, with double row of portholes