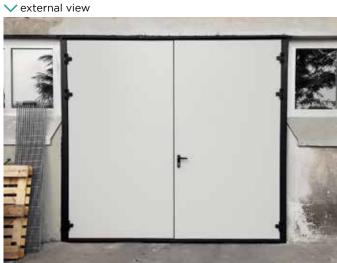

# DOORS FOR EXTERNAL PLANE DOOR MODEL "CERTIFICATE SAC 1"

external view

Plane door with single leaf, panic handle lever-type, frame and panel with different colors

Plane door with two leaves, panic handle lever-type on primary leaf