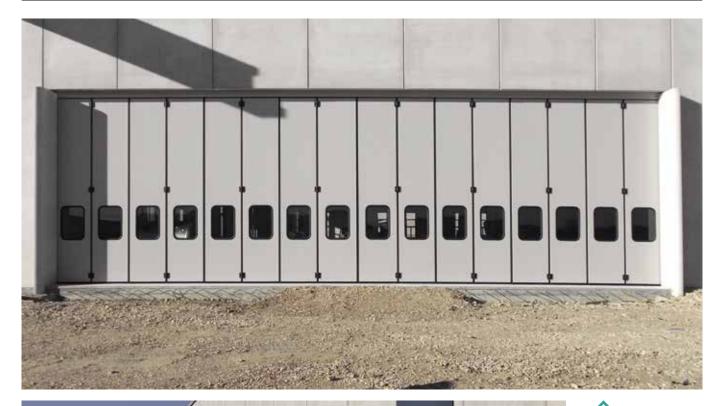

## FOLDING DOORS COMPRESS DOOR I MODEL

(with track on floor)

External view, doors with double leaf packs 8+8, with portholes and motor

External view, doors with single leaf pack 8+0, motorized

Doors with double leaf packs 2+2, one side at 90° and the other at 180°, broken leaf with panic handle

#### ✓ internal view

external view

External view, doors with single leaf pack 4+0, with double row of portholes