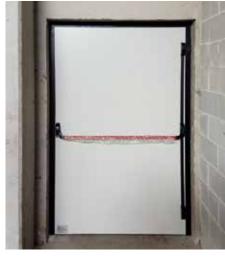

Plane door with single leaf, panic handle lever-type, porthole

# DOORS FOR EXTERNAL PLANE DOOR MODEL "CERTIFICATE SAC 1"

external view

Plane door with single leaf, panic handle lever-type, frame and panel with different colors

Plane door with two leaves, panic handle lever-type on primary leaf