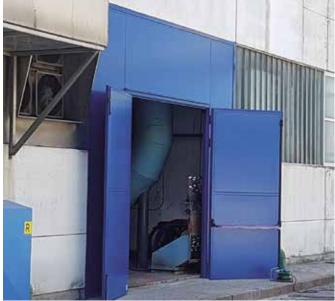

# HANGAR DOORS

The doors of the hangar doors line are the ideal closure for large openings, designed and technically set to have the best resistance and performance results; thanks to the different models proposed they can be adapted to each type of installation.

✓ internal view

external view

 $\wedge$ 

Folding door with double leaf packs 4+4, motorized, height of the hole 10500mm

External view, folding door with double leaf packs 6+6, with side fixed panels, height of the hole 6500mm

## FOLDING DOORS COMPRESS DOOR I - MEGA MODEL

External view, folding doors with double leaf packs 6+6, with side fixed panels, height of the hole 8000mm

External view, folding door with double leaf packs 4+4, motorized, height of the hole 9000mm