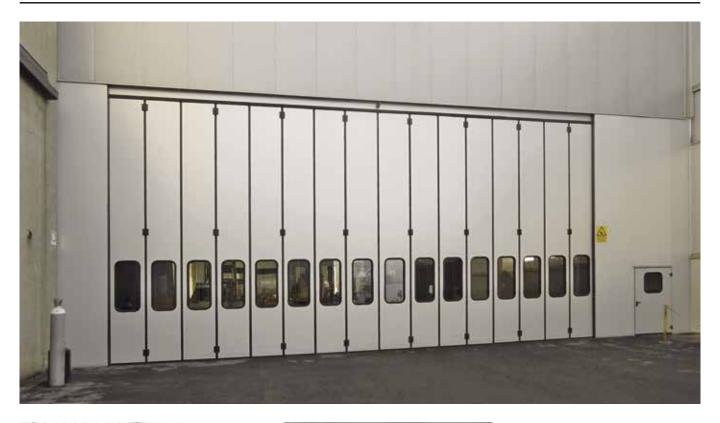

## FOLDING DOORS COMPRESS DOOR I - MEGA MODEL

External view, folding doors with double leaf packs 6+6, with side fixed panels, height of the hole 8000mm

External view, folding door with double leaf packs 4+4, motorized, height of the hole 9000mm