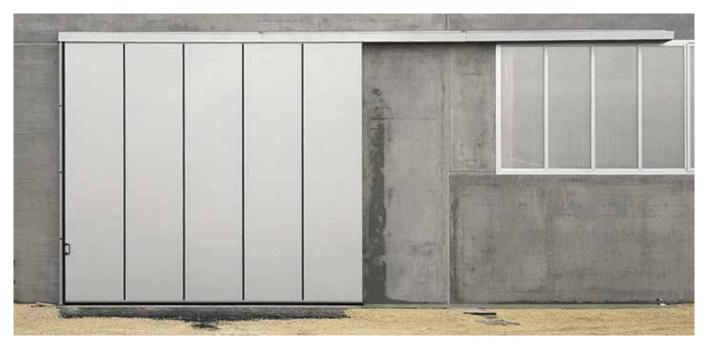

External view, sliding door with single leaf, with pedestrian door without obstacle

External view, sliding door with opposed double leaves, window frames, handle with key for opening from outside

# SLIDING DOORS SLIDING DOOR SILVER MODEL

(without track on floor)

External view, sliding door with single leaf, pvc sheet like wood, with handle with key for opening from outside

External view, sliding door with opposed double leaves, with pedestrian door without obstacle obtained between two panels