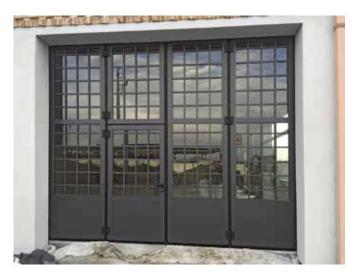

### FOLDING DOORS GLASS DOOR I MODEL

(with track on floor)

External view folding door with double leaf packs 6+6, motorized

External view folding door with single leaf packs 0+6, with pedestrian door

External view with single leaf packs 6+0, with pedestrian door, motorized

External view, door with duoble leaf packs 2+2, central broken leaf

**V** 

External view, folding doors with double leaf packs 2+2, motorized

24