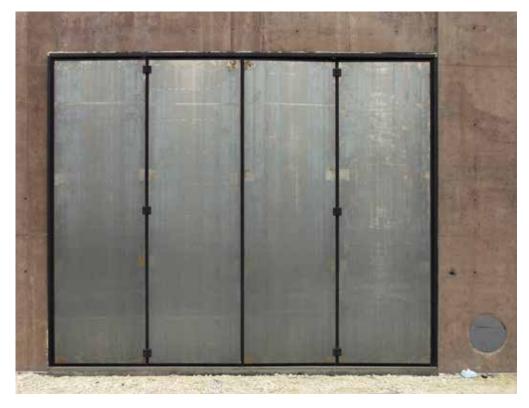

# SPECIAL PROJECTS

Our range of products includes several finishes, stainless steel and corten sheets, with concealed hinges and many other solutions.

External view, folding door with double leaf packs 2+2, without track on floor, made with corten steel sheets