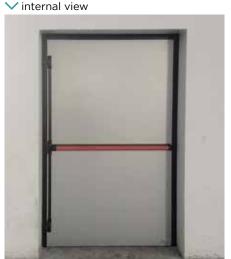

✓ internal view

external view

Handy and practical, ideal for manual and continue opening. Solution with good relation between quality/price, with galvanized steel upper track and side jambs in aluminium natural color; indicate for doors with internal installation.

internal view

Door with duoble leaf packs 2+2, opening 180°, central broken leaf with panic handle, portholes and steel grilles

External view, doors with double leaf packs 1+2, opening 180°, with pedestrian door without obstacle inserted on single leaf