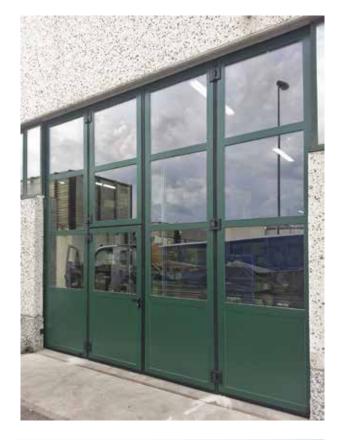

# DOORS FOR EXTERNAL PLANE DOOR MODEL "CERTIFICATE SAC 1"

external view

Plane door with single leaf, panic handle lever-type, frame and panel with different colors

Plane door with two leaves, panic handle lever-type on primary leaf