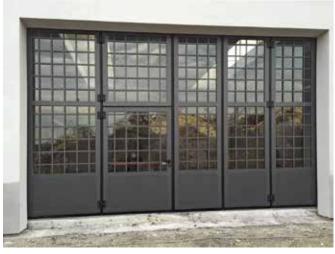

### FOLDING DOORS GLASS DOOR I MODEL

(with track on floor)

External view folding door with double leaf packs 6+6, motorized

External view folding door with single leaf packs 0+6, with pedestrian door

External view with single leaf packs 6+0, with pedestrian door, motorized

External view, door with duoble leaf packs 2+2, central broken leaf

**V** 

External view, folding doors with double leaf packs 2+2, motorized

24