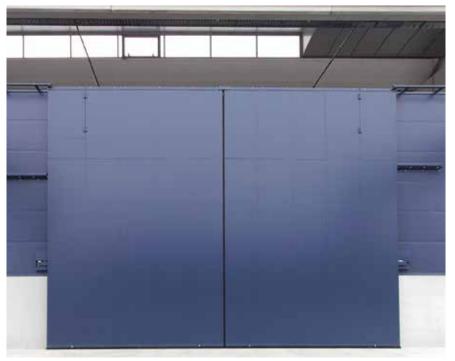

## FOLDING DOORS COMPRESS DOOR I MODEL

(with track on floor)

External view, doors with double leaf packs 8+8, with portholes and motor

External view, doors with single leaf pack 8+0, motorized

Doors with double leaf packs 2+2, one side at 90° and the other at 180°, broken leaf with panic handle

#### ✓ internal view

external view

External view, doors with single leaf pack 4+0, with double row of portholes