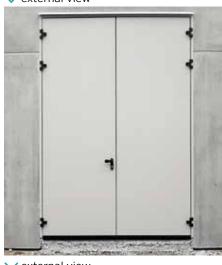

# DOORS FOR EXTERNAL PLANE DOOR MODEL "CERTIFICATE SAC 1"

external view

Plane door with single leaf, panic handle lever-type, frame and panel with different colors

Plane door with two leaves, panic handle lever-type on primary leaf