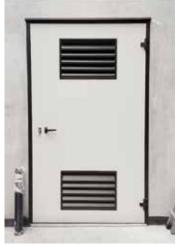

# DOORS FOR EXTERNAL PLANE DOOR MODEL "CERTIFICATE SAC 1"

external view

Plane door with single leaf, panic handle lever-type, frame and panel with different colors

Plane door with two leaves, panic handle lever-type on primary leaf