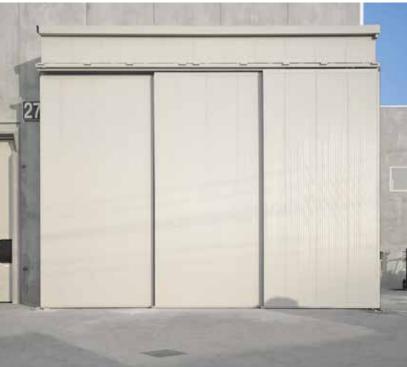

# SLIDING DOORS SLIDING DOOR GOLD MODEL (with track on floor)

External view, sliding door with opposed double leaves, all painted profiles ,with pedestrian door with lowered obstacle

External view, sliding doors with single leaf with overlapping sliding

Ideals for hole with non load-bearing lintel or for spaces where folding doors are not suitable; usually used externally to the building.

✓ external view

external view

internal view

✓ internal view

external view