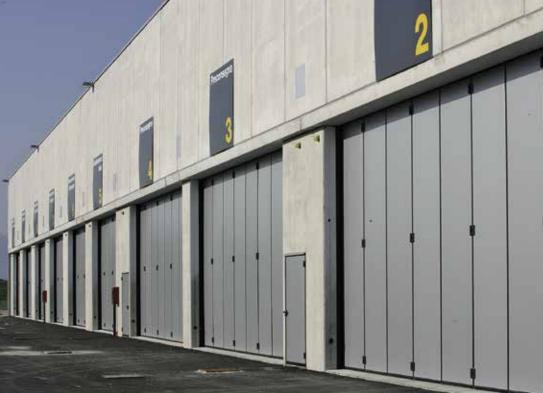

# HANGAR DOORS

The doors of the hangar doors line are the ideal closure for large openings, designed and technically set to have the best resistance and performance results; thanks to the different models proposed they can be adapted to each type of installation.

✓ internal view

external view

 $\wedge$ 

Folding door with double leaf packs 4+4, motorized, height of the hole 10500mm

External view, folding door with double leaf packs 6+6, with side fixed panels, height of the hole 6500mm

## FOLDING DOORS COMPRESS DOOR I - MEGA MODEL

External view, folding doors with double leaf packs 6+6, with side fixed panels, height of the hole 8000mm

External view, folding door with double leaf packs 4+4, motorized, height of the hole 9000mm