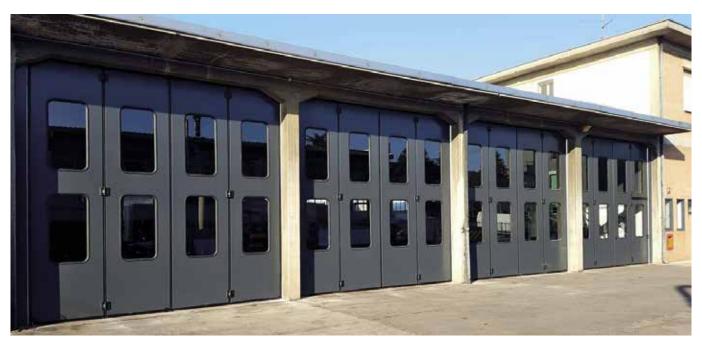

## FOLDING DOORS COMPRESS DOOR I MODEL

(with track on floor)

External view, doors with double leaf packs 8+8, with portholes and motor

External view, doors with single leaf pack 8+0, motorized

Doors with double leaf packs 2+2, one side at 90° and the other at 180°, broken leaf with panic handle

#### ✓ internal view

external view

External view, doors with single leaf pack 4+0, with double row of portholes