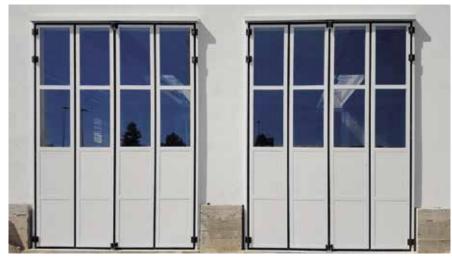

## FOLDING DOORS COMPRESS DOOR I MODEL

(with track on floor)

External view, doors with double leaf packs 8+8, with portholes and motor

External view, doors with single leaf pack 8+0, motorized

Doors with double leaf packs 2+2, one side at 90° and the other at 180°, broken leaf with panic handle

#### ✓ internal view

external view

External view, doors with single leaf pack 4+0, with double row of portholes