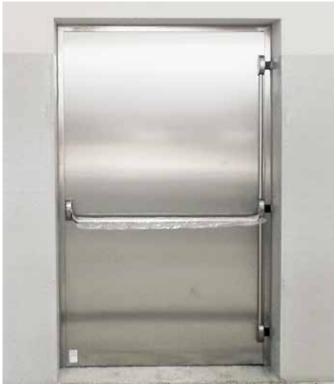

### ✓ external view

Folding door with double leaf packs 2+2, without track on floor, made of stainless steel

rnal view sliding door with

External view, sliding door with opposed double leaves, without track on floor, pedestrian door without obstacle, made of stainless steel