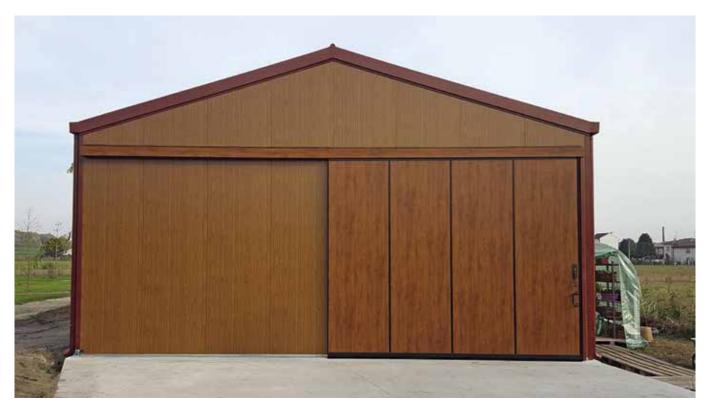

# SLIDING DOORS SLIDING DOOR SILVER MODEL

(without track on floor)

External view, sliding door with single leaf, pvc sheet like wood, with handle with key for opening from outside

External view, sliding door with opposed double leaves, with pedestrian door without obstacle obtained between two panels